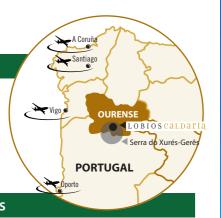

# **CUSTOMIZED CYCLE TOURISM** BETWEEN SPAIN AND PORTUGAL

HOTEL BALNEARIO

Xurés Termal Bike is a tourist destination that brings together the main resources of the Xurés-Gerês World Biosphere Reserve -one of Europe's largest cross-border natural parks-, the thermal waters of Caldaria and MTB and road routes for cycling in this natural area straddling the border between Spain and Portugal.

The destination includes the Serra do Xurés MTB Centre, where there are two reception points, one at Maus de Salas (Muiños council district) managed by AvivACenter and the other at the O Corgo (Mugueimes-Muiños) Tourist Sports Complex, which has an information point at our Balneario de Lobios and approved tourist routes that not only let you take part in the activity but are also in designated natural areas where people can find out about the region's cultural and natural heritage. All this falls within the activities of our thermal waters facility, where we offer various treatments for health, relaxation and wellbeing which perfectly complement a sporting activity like cycling.